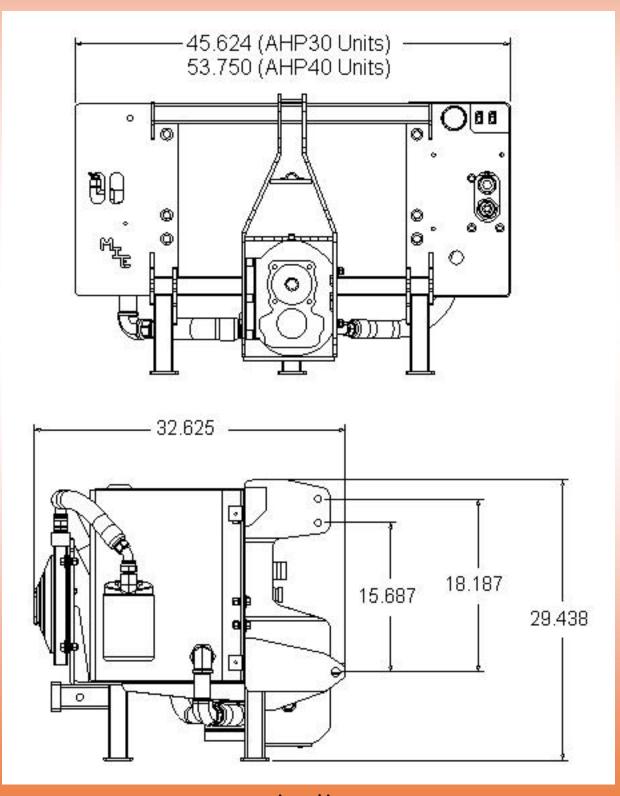

hment Motor and the Auxiliary Functions will not Affect Each Other During Operation.
- Auxiliary Hydraulic Manifold Allow for up to Three (3) Auxiliary Functions to Operated Simultaneously. Our Manifold Supports both Standard "On / Off" Directional Control Valves as Well Proportional Control Valves.

### Single Manifold Hydraulic System:

Combines all Hydraulic Control Functions into a Single, Compact Unit Virtually Eliminating Hydraulic Oil Leaks and Offering Greater Circuit Versatility / Customization Through Add-On Function Cartridges.

### **Functions Controlled by Manifold:**

- Flow to Driven Attachment
- Flow From Driven Attachment
- System Pressure Relief
- System Pressure Port for Relief Setting
- Safety Bypass Valve
- Pressure Dump Valve





## AHP Series Hydraulic Power Units