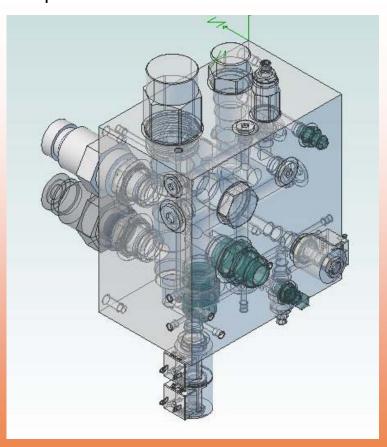

### Single Manifold Hydraulic System:

Combines all Hydraulic Control Functions into a Single, Compact Unit Virtually Eliminating Hydraulic Oil Leaks and Offering Greater Circuit Versatility / Customization Through Add-On Function Cartridges.

### **Functions Controlled by Manifold:**

- Flow to Driven Attachment
- Flow From Driven Attachment
- System Pressure Relief
- System Pressure Port for Relief Setting
- Safety Bypass Valve
- Pressure Dump Valve