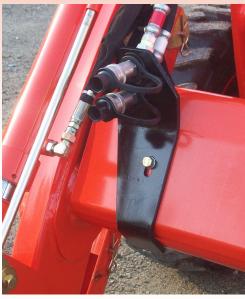

## **Standard Features:**

- 12V Solenoid / Coil
- Control Grip with Trigger Selection
- Slide On Control Grip

- All Hydraulic Lines / Mounting Brackets
- 3/8" Agricultural Quick Couplers
- Electrical Harnesses