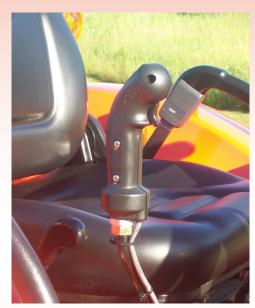

## Third Function Selector Kits for Front End Loaders

Third Function Control With Your FEL Joystick:

ESK-Series Electric Selector
Kits Allow the Operator to
Control a Third Hydraulic
Function With the Existing
Joystick Valve. Flow is
Diverted From the Bucket
Curl / Dump Circuit When
Auxiliary Function is Needed.

## **Standard Features:**

- 12V Solenoid / Coil
- Control Grip with Trigger Selection
- Slide On Control Grip

- All Hydraulic Lines / Mounting Brackets
- 3/8" Agricultural Quick Couplers
- Electrical Harnesses