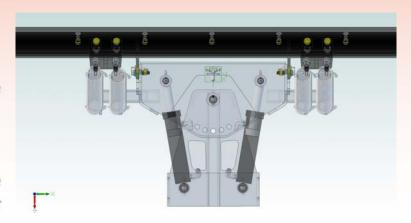

## **PB-XD Series Blade Unique Features:**

- Hydraulics Mounted within Blade Pivot Assembly for Protection.
- All Pivot Pins are Grease-able, Grease Fittings Located on Top of Blade for Convenience and Protection From Debris.
- Trip Feature for Snow Plowing can be Locked out For Dozer Work with Shear Bolts.