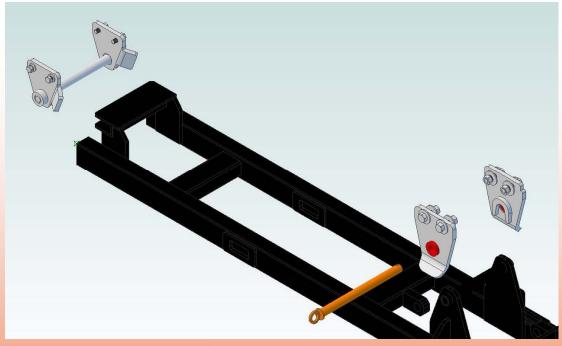

## **Quick Attach Tractor Mount Frame:**

- Plow and Plow Frame Can be Taken On / Off the Tractor Hydraulically From the Tractor
   Seat Once the Orange Pull Pin has Been Removed
- Custom Mounting Frames can be Designed for Any Make / Model Machine