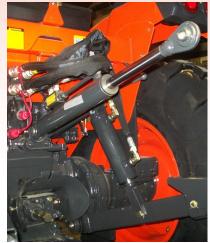

## **Hydraulic Control for Category 1 and 2 Rear Hitches**

Saving Time Means Saving Money and that is What Top N Tilt Systems are Design to Do!

Hydraulic Top Links: Allow the Attack Angle of Attachments to be Changed from the Operator Seat on the Fly.

Hydraulic Side Links Allow the Crown Angle of a Rear Attachment to be Varied Hydraulically.

## **Standard Features:**

- Top Link Lock Valve
- All Hydraulic Hoses
- AG Style Quick Connects for All Hoses