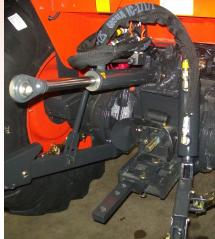

## **Hydraulic Control for Category 1 and 2 Rear Hitches**

Saving Time Means Saving Money and that is What Top N Tilt Systems are Design to Do!

Hydraulic Top Links: Allow the Attack Angle of Attachments to be Changed from the Operator Seat on the Fly.

Hydraulic Side Links Allow the Crown Angle of a Rear Attachment to be Varied Hydraulically.

## **Standard Features:**

- Top Link Lock Valve
- All Hydraulic Hoses
- AG Style Quick Connects for All Hoses