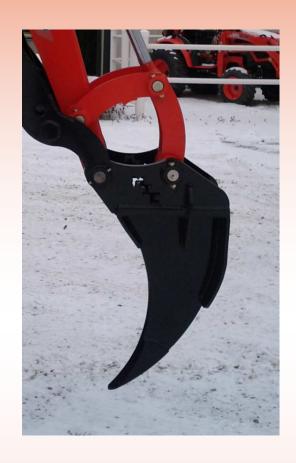

## URT Series Ripper Tooth

## Root and Soil Ripping Tool Trenching Tool

## **SHP Series Thumb Features:**

- Hardened steel cutting edge concentrates the entire digging force of the backhoe on a single point.
- Great for root ripping / cutting.
- Very effective for hard clay or frozen soil cutting applications.
- Doubles as a light trenching tool with MIE's "scoop" located on the rear side of the device.
- Compatible with MIE SHP series backhoe thumbs for added versatility.

## **Standard Features:**

- Hardened Steel Cutting Edge
- High Strength Steel Pin Bushings
- Utilizes the Standard Bucket Pivot Pins
- Works with all MIE Backhoe Thumbs

| MODEL   | BACKHOE REACH   | BREAKOUT FORCE | LIST PRICE |
|---------|-----------------|----------------|------------|
| URT-75  | UP TO 7.5 FT    | 3,000 LBS      | \$695      |
| URT-85  | UP TO 8.5 FT    | 4,000 LBS      | \$795      |
| URT-100 | 8.5 FT —> 10 FT | 7,000 LBS      | \$945      |